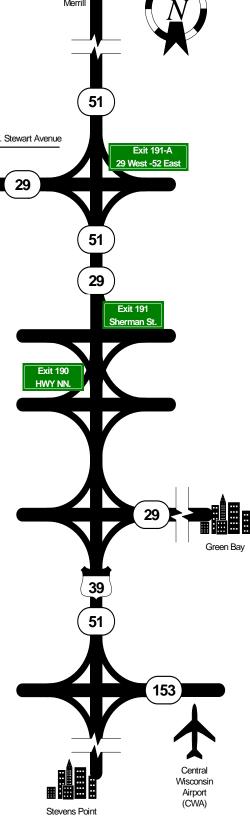

## 7800 International Drive Wausau, WI 54401 (715) 845-2161

7800 International Drive

<u>From the south</u> - 51 North to exit 191-A (29 West), turn left on to 29 West, take 72nd Avenue exit to the right, go through the stop lights (W Stewart Ave.), 2 blocks to International Drive, turn left and take a right at the "Wausau Window" sign.

<u>From the west</u> - 29 East to 72nd Avenue exit, turn left and go through the stop lights (W Stewart Ave.), 2 blocks to International Drive, turn left and take a right at the "Wausau Window" sign.

<u>From the east</u> - 29 West to 72nd Avenue exit, turn right and go through the stop lights (W Stewart Ave.), 2 blocks to International Drive, turn left and take a right at the "Wausau Window" sign.