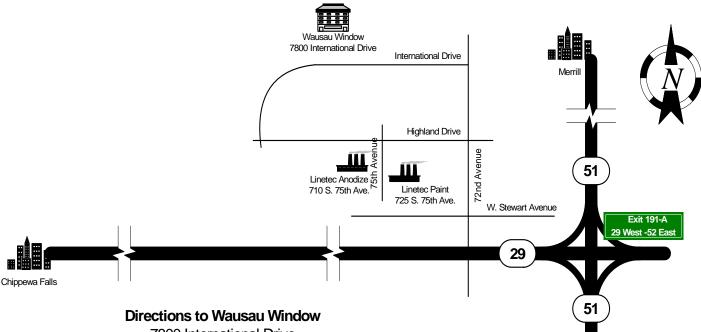

## 7800 International Drive Wausau, WI 54401 (715) 845-2161

7800 International Drive

<u>From the south</u> - 51 North to exit 191-A (29 West), turn left on to 29 West, take 72nd Avenue exit to the right, go through the stop lights (W Stewart Ave.), 2 blocks to International Drive, turn left and take a right at the "Wausau Window" sign.

<u>From the west</u> - 29 East to 72nd Avenue exit, turn left and go through the stop lights (W Stewart Ave.), 2 blocks to International Drive, turn left and take a right at the "Wausau Window" sign.

<u>From the east</u> - 29 West to 72nd Avenue exit, turn right and go through the stop lights (W Stewart Ave.), 2 blocks to International Drive, turn left and take a right at the "Wausau Window" sign.

## **Directions to Linetec**

725 South 75th Avenue

<u>From the south</u> - 51 North to exit 191-A (29 West), turn left on to 29 West, take 72nd Avenue exit to the right, turn left at the stop lights (W Stewart Ave.), 1 block to S  $75^{th}$  Ave., turn right and take the 1st right to the parking lot.

<u>From the west</u> - 29 East to 72nd Avenue exit, turn left and go to the stop lights (W Stewart Ave), turn left and go 1 block to S 75th Ave., turn right and take the 1st right to the parking lot.

<u>From the east</u> - 29 West to 72nd Avenue exit, turn right and go to the stop lights (W Stewart Ave), turn left and go 1 block to S 75th Ave., turn right and take the 1st right to the parking lot.